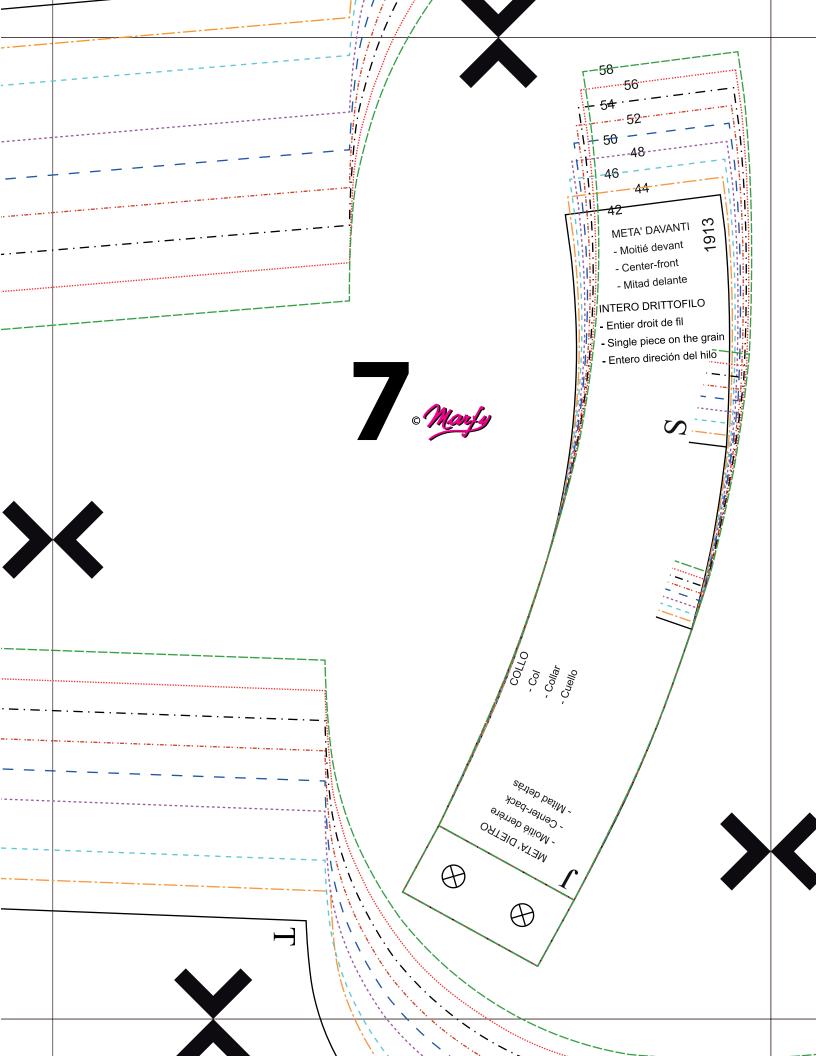

3 - Join all pages following the numerical order of the prospect in the first page, be sure that arrowheads match up in each side as well as the lines of the pattern.

4 - When the graph will be complete, cut or trace single pieces on onion paper following the line of the chosen size.

5 - Now the pattern is ready to be placed on fabric for the cut.

6 - If you want to customize the pattern please look at our specific PDF.

This pattern is only for personal use. It is forbidden the industrial use. Any reproduction, even partial, is prohibited. All rights reserved. © Marfy S.r.I.