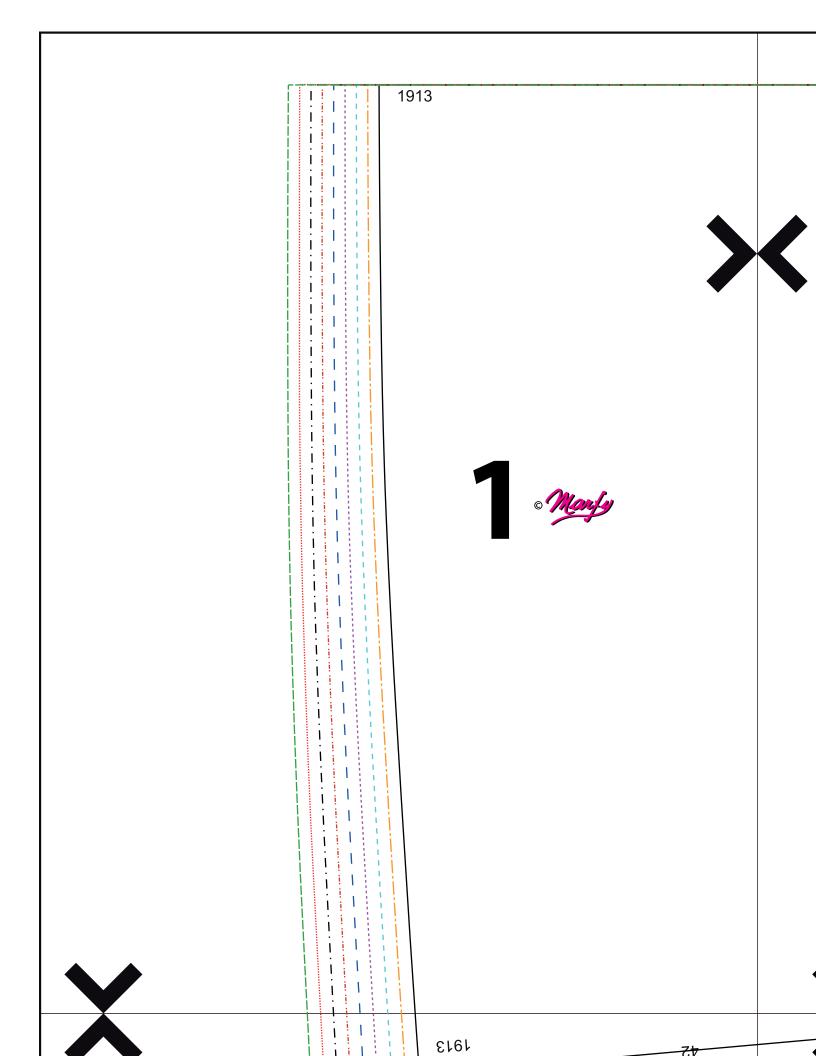

## Print and cut tutorial for Marfy patterns in PDF format.

Print the file in size Letter or A4. Before start printing remember to select
100% or "Actual Size" as scale of the page, otherwise pattern will be altered.
You can check the right scale with the rulers that you find on pattern.

3 - Join all pages following the numerical order of the prospect in the first page, be sure that arrowheads match up in each side as well as the lines of the pattern.

4 - When the graph will be complete, cut or trace single pieces on onion paper following the line of the chosen size.