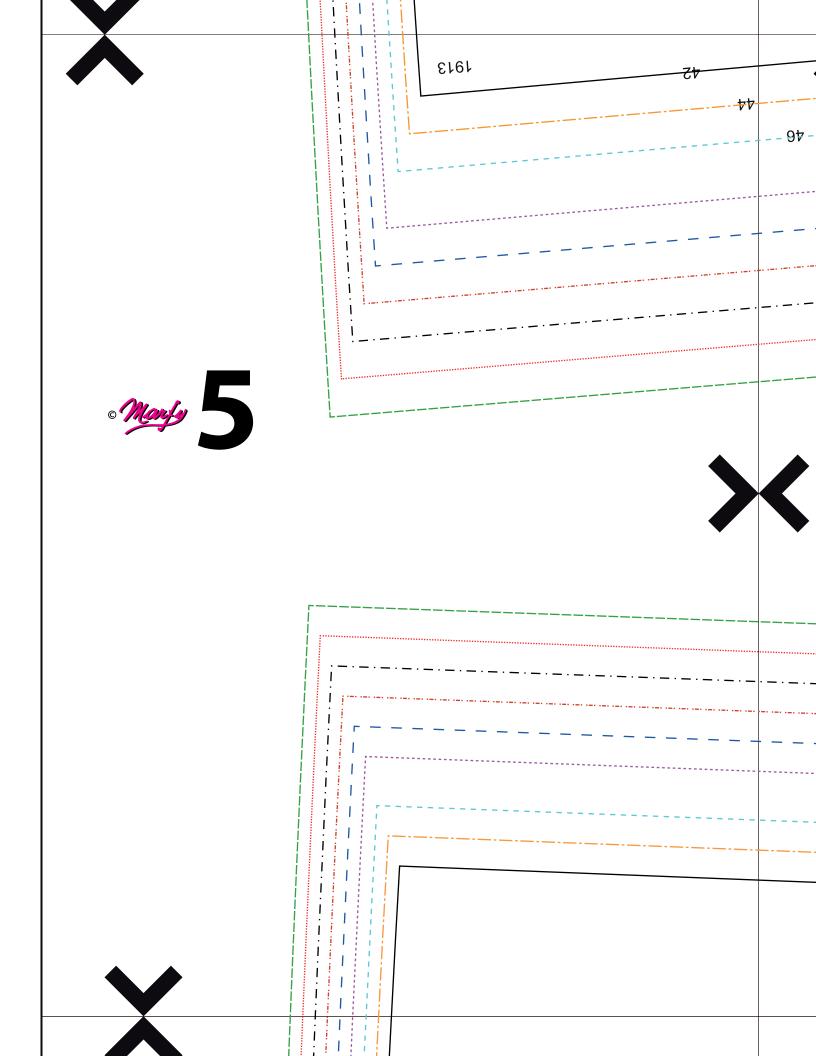

3 - Join all pages following the numerical order of the prospect in the first page, be sure that arrowheads match up in each side as well as the lines of the pattern.

4 - When the graph will be complete, cut or trace single pieces on onion paper following the line of the chosen size.

5 - Now the pattern is ready to be placed on fabric for the cut.

6 - If you want to customize the pattern please look at our specific PDF.

This pattern is only for personal use. It is forbidden the industrial use. Any reproduction, even partial, is prohibited. All rights reserved. © Marfy S.r.I.