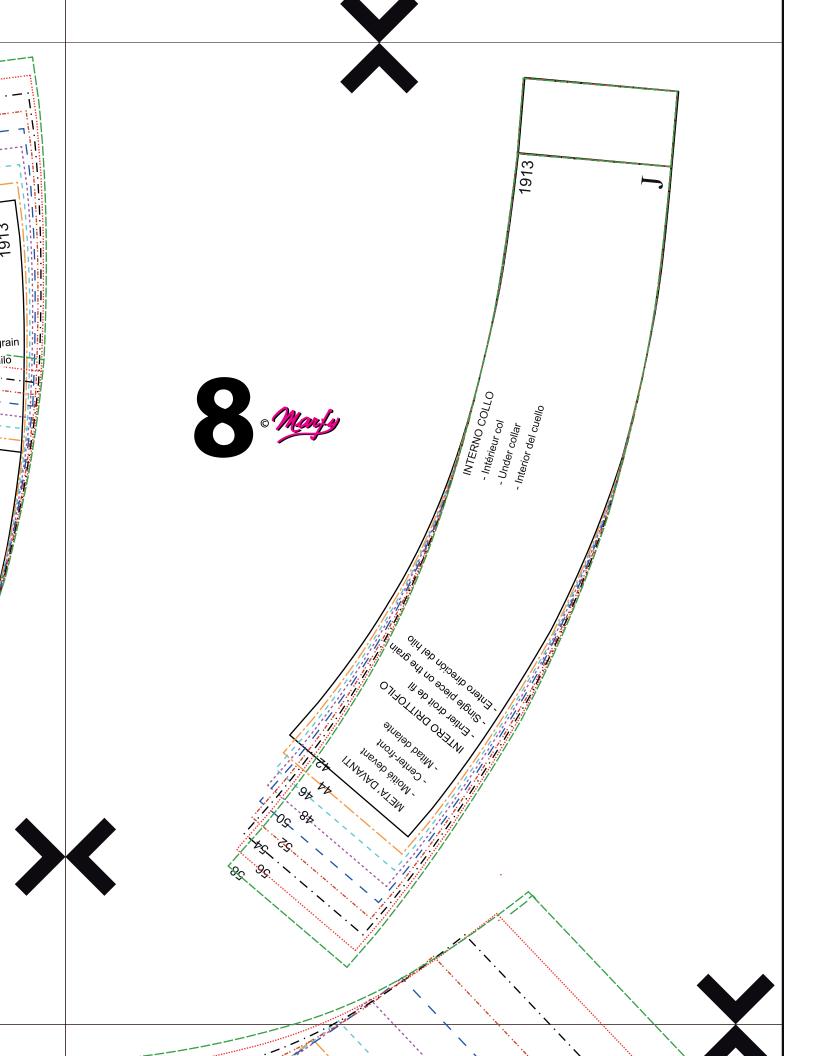

3 - Join all pages following the numerical order of the prospect in the first page, be sure that arrowheads match up in each side as well as the lines of the pattern.

4 - When the graph will be complete, cut or trace single pieces on onion paper following the line of the chosen size.

5 - Now the pattern is ready to be placed on fabric for the cut.

6 - If you want to customize the pattern please look at our specific PDF.

This pattern is only for personal use. It is forbidden the industrial use. Any reproduction, even partial, is prohibited. All rights reserved. © Marfy S.r.I.