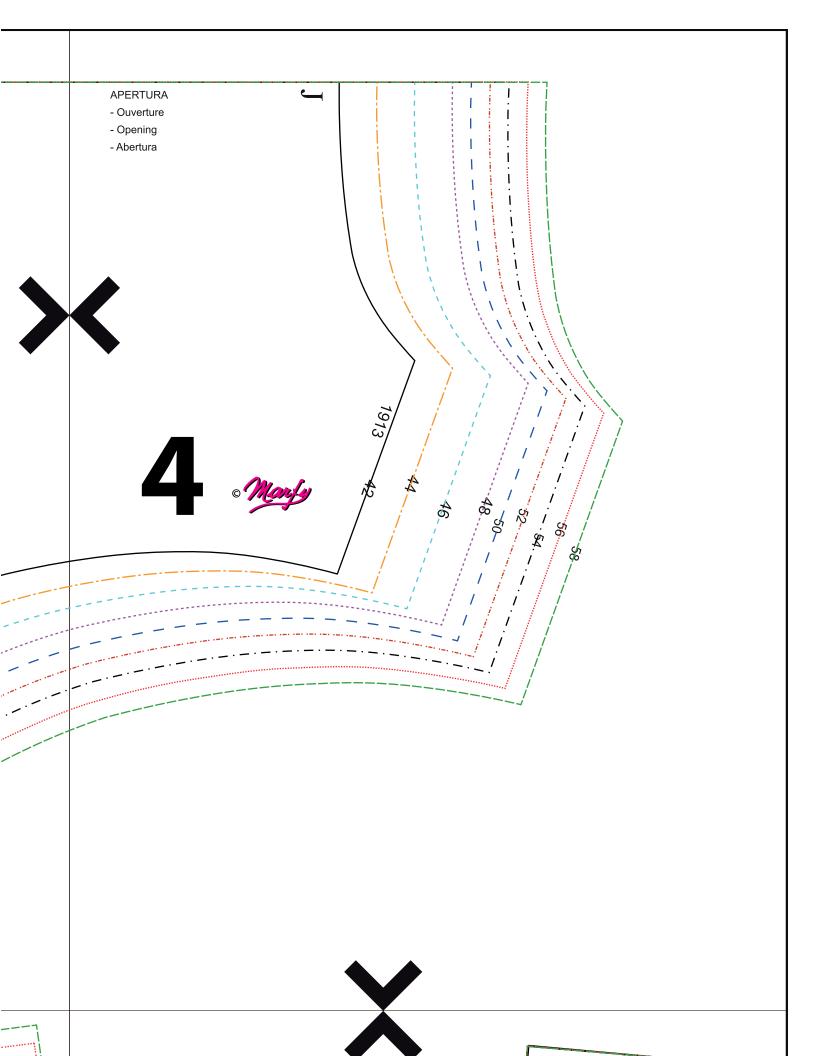

3 - Join all pages following the numerical order of the prospect in the first page, be sure that arrowheads match up in each side as well as the lines of the pattern.

4 - When the graph will be complete, cut or trace single pieces on onion paper following the line of the chosen size.

5 - Now the pattern is ready to be placed on fabric for the cut.

6 - If you want to customize the pattern please look at our specific PDF.

This pattern is only for personal use. It is forbidden the industrial use. Any reproduction, even partial, is prohibited. All rights reserved. © Marfy S.r.I.