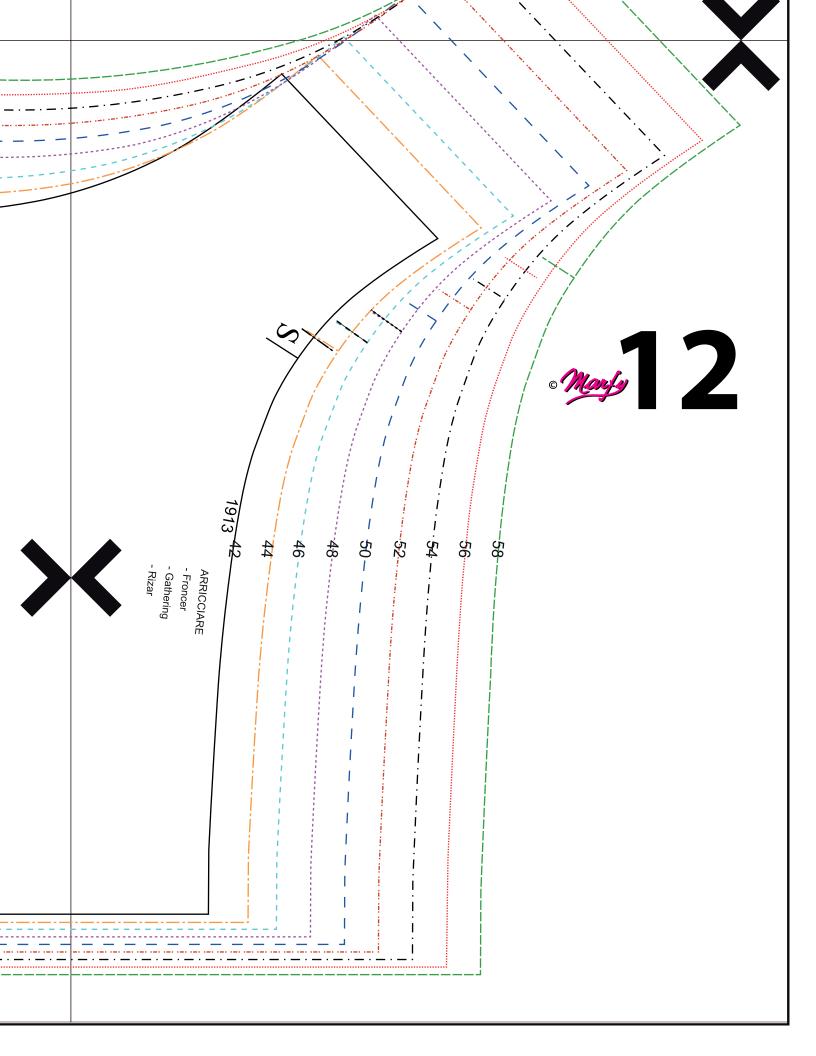

3 - Join all pages following the numerical order of the prospect in the first page, be sure that arrowheads match up in each side as well as the lines of the pattern.

4 - When the graph will be complete, cut or trace single pieces on onion paper following the line of the chosen size.

5 - Now the pattern is ready to be placed on fabric for the cut.

6 - If you want to customize the pattern please look at our specific PDF.

This pattern is only for personal use. It is forbidden the industrial use. Any reproduction, even partial, is prohibited. All rights reserved. © Marfy S.r.I.