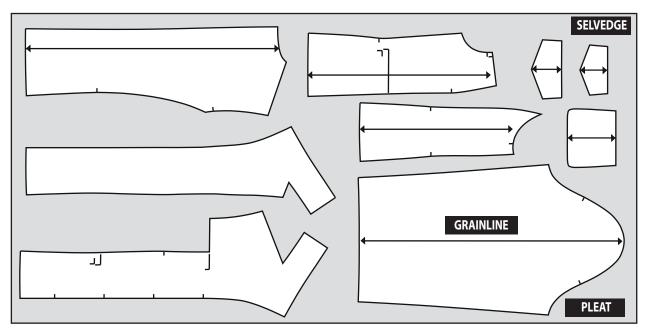

## SHEETS ASSEMBLY SCHEME MARFY PATTERN May N.1756

**FABRIC LAY PLAN** Please note: the lay plan is a suggestion and dependent on the width of fabric. This lay plan was created on fabric mt. 1.40 wide folded in double.