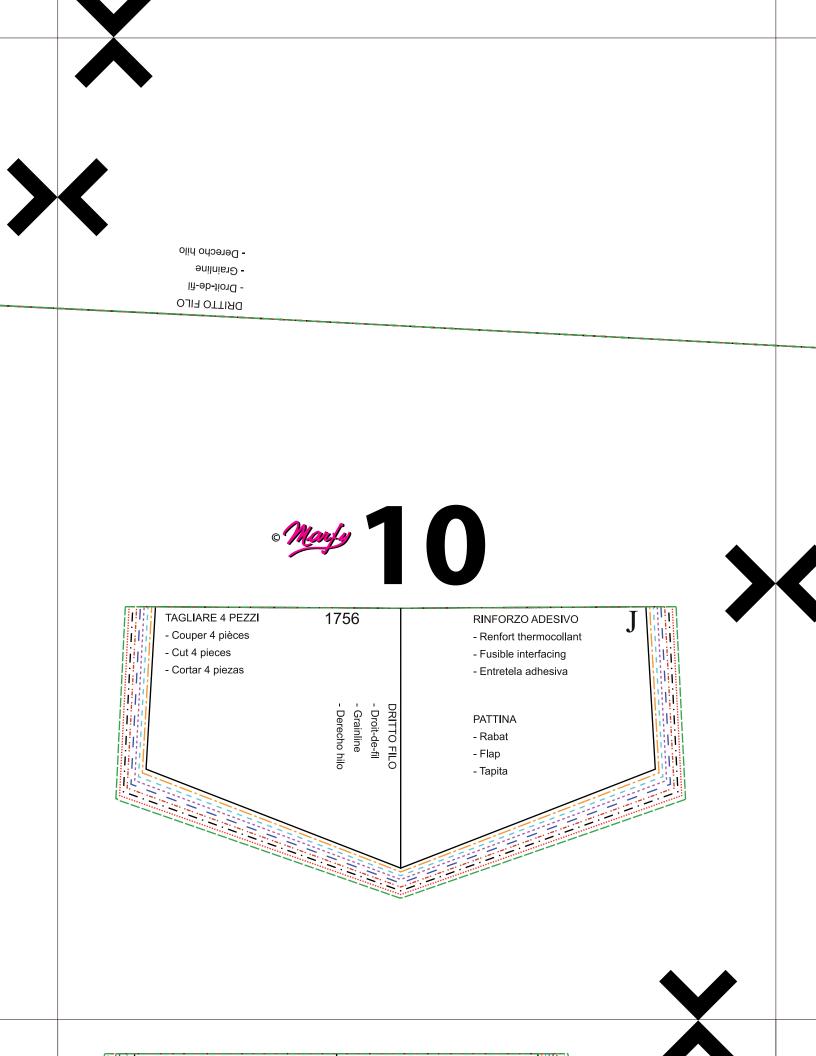

3 - Join all pages following the numerical order of the prospect in the first page, be sure that arrowheads match up in each side as well as the lines of the pattern.

4 - When the graph will be complete, cut or trace single pieces on onion paper following the line of the chosen size.

5 - Now the pattern is ready to be placed on fabric for the cut.

6 - If you want to customize the pattern please look at our specific PDF.

This pattern is only for personal use. It is forbidden the industrial use. Any reproduction, even partial, is prohibited. All rights reserved. © Marfy S.r.I.