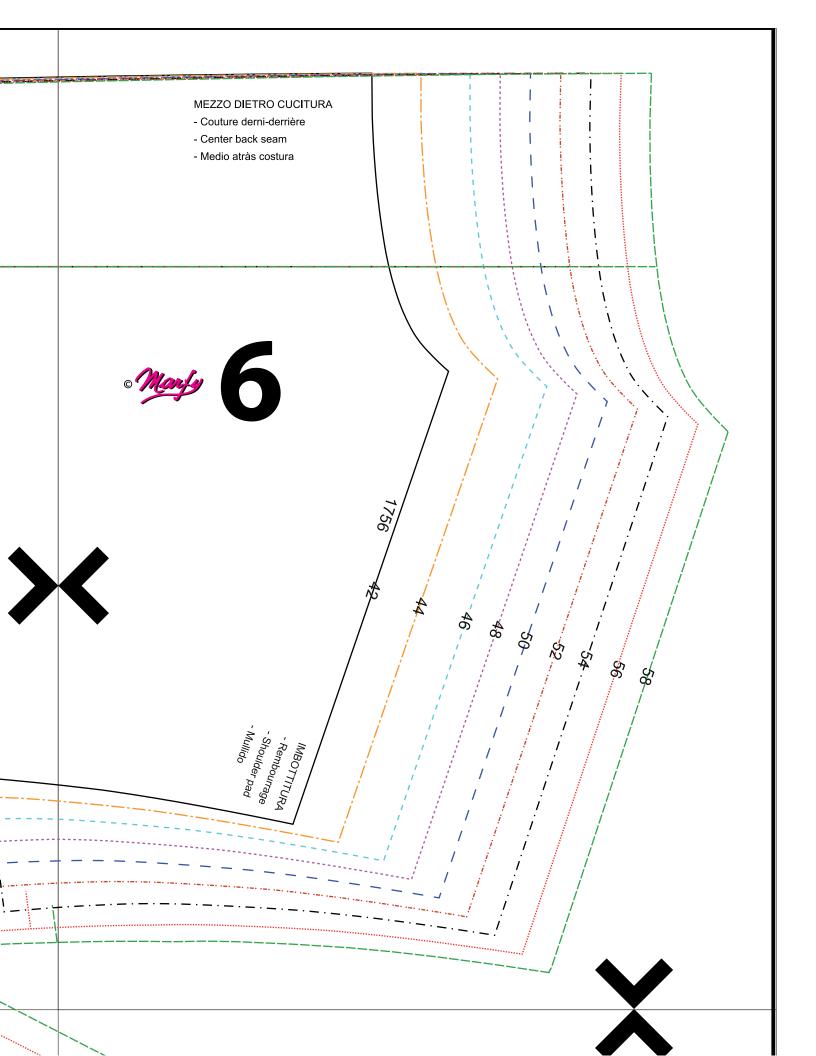

2 - Trim with scissors the right edge and the lower edge along the continuous line, so that the arrowheads are aligned with the edge, and join the pieces with adhesive tape matching arrows. For convenience in pulling the sheets, don't cut the left and upper edges, so that one side has a margin of support.

3 - Join all pages following the numerical order of the prospect in the first page, be sure that arrowheads match up in each side as well as the lines of the pattern.

4 - When the graph will be complete, cut or trace single pieces on onion paper following the line of the chosen size.

5 - Now the pattern is ready to be placed on fabric for the cut.

6 - If you want to customize the pattern please look at our specific PDF.

This pattern is only for personal use. It is forbidden the industrial use. Any reproduction, even partial, is prohibited. All rights reserved. © Marfy S.r.I.