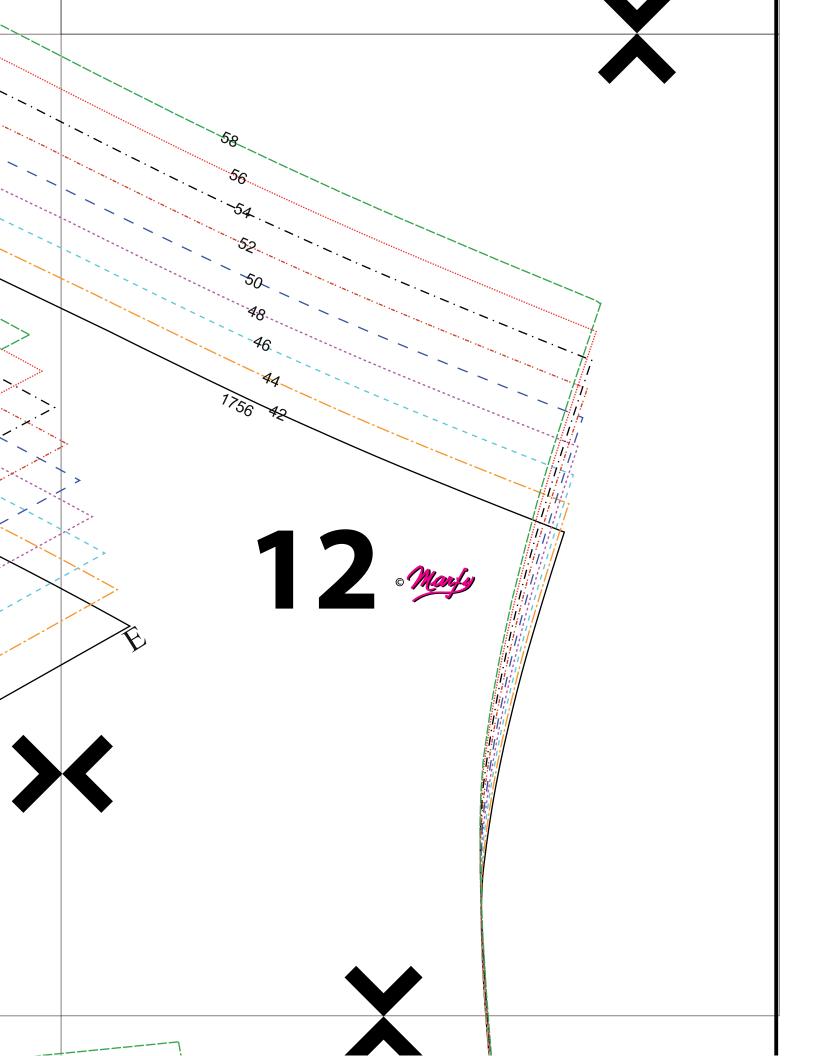

3 - Join all pages following the numerical order of the prospect in the first page, be sure that arrowheads match up in each side as well as the lines of the pattern.

4 - When the graph will be complete, cut or trace single pieces on onion paper following the line of the chosen size.

5 - Now the pattern is ready to be placed on fabric for the cut.

6 - If you want to customize the pattern please look at our specific PDF.

This pattern is only for personal use. It is forbidden the industrial use. Any reproduction, even partial, is prohibited. All rights reserved. © Marfy S.r.I.