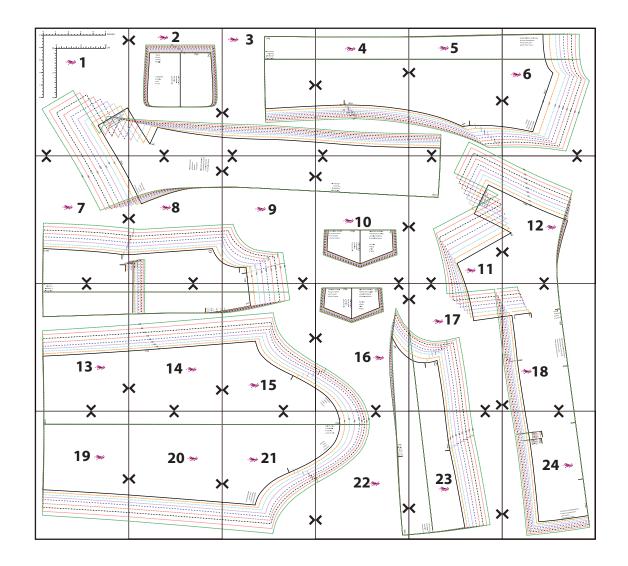

2 - Trim with scissors the right edge and the lower edge along the continuous line, so that the arrowheads are aligned with the edge, and join the pieces with adhesive tape matching arrows. For convenience in pulling the sheets, don't cut the left and upper edges, so that one side has a margin of support.

3 - Join all pages following the numerical order of the prospect in the first page, be sure that arrowheads match up in each side as well as the lines of the pattern.

4 - When the graph will be complete, cut or trace single pieces on onion paper following the line of the chosen size.

5 - Now the pattern is ready to be placed on fabric for the cut.

6 - If you want to customize the pattern please look at our specific PDF.

This pattern is only for personal use. It is forbidden the industrial use. Any reproduction, even partial, is prohibited. All rights reserved. © Marfy S.r.I.