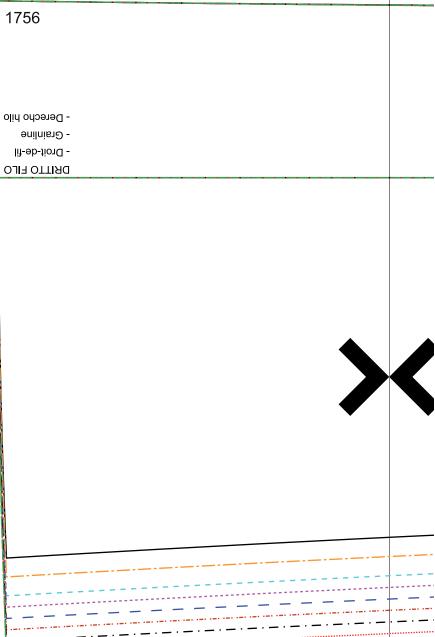

## SHEETS ASSEMBLY SCHEME MARFY PATTERN May N.1756

**FABRIC LAY PLAN** Please note: the lay plan is a suggestion and dependent on the width of fabric. This lay plan was created on fabric mt. 1.40 wide folded in double.