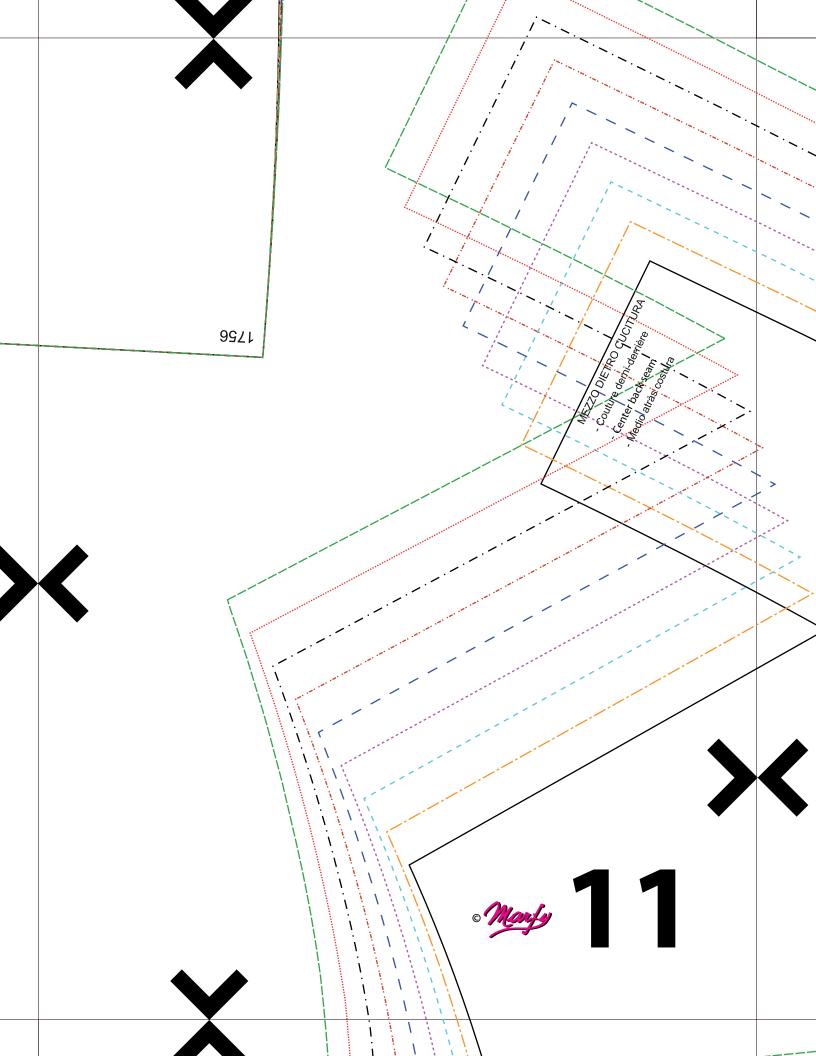

3 - Join all pages following the numerical order of the prospect in the first page, be sure that arrowheads match up in each side as well as the lines of the pattern.

4 - When the graph will be complete, cut or trace single pieces on onion paper following the line of the chosen size.

5 - Now the pattern is ready to be placed on fabric for the cut.

6 - If you want to customize the pattern please look at our specific PDF.

This pattern is only for personal use. It is forbidden the industrial use. Any reproduction, even partial, is prohibited. All rights reserved. © Marfy S.r.I.