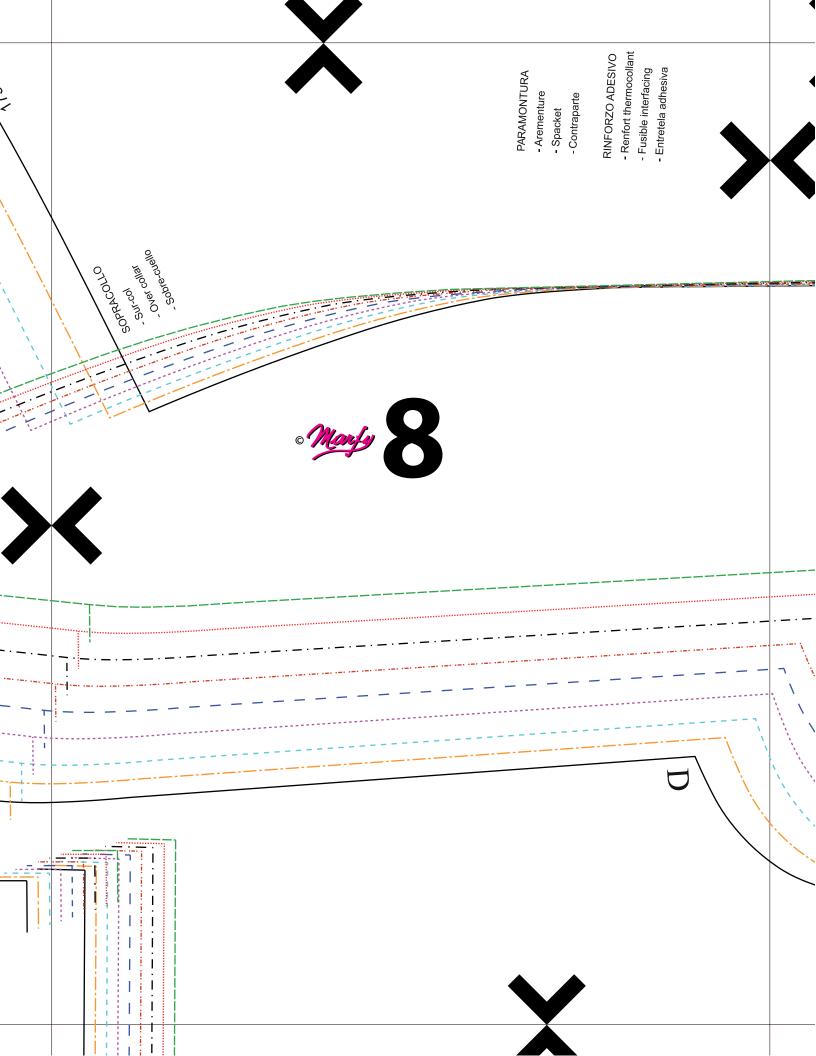

2 - Trim with scissors the right edge and the lower edge along the continuous line, so that the arrowheads are aligned with the edge, and join the pieces with adhesive tape matching arrows. For convenience in pulling the sheets, don't cut the left and upper edges, so that one side has a margin of support.

3 - Join all pages following the numerical order of the prospect in the first page, be sure that arrowheads match up in each side as well as the lines of the pattern.

4 - When the graph will be complete, cut or trace single pieces on onion paper following the line of the chosen size.

5 - Now the pattern is ready to be placed on fabric for the cut.

6 - If you want to customize the pattern please look at our specific PDF.

This pattern is only for personal use. It is forbidden the industrial use. Any reproduction, even partial, is prohibited. All rights reserved. © Marfy S.r.I.