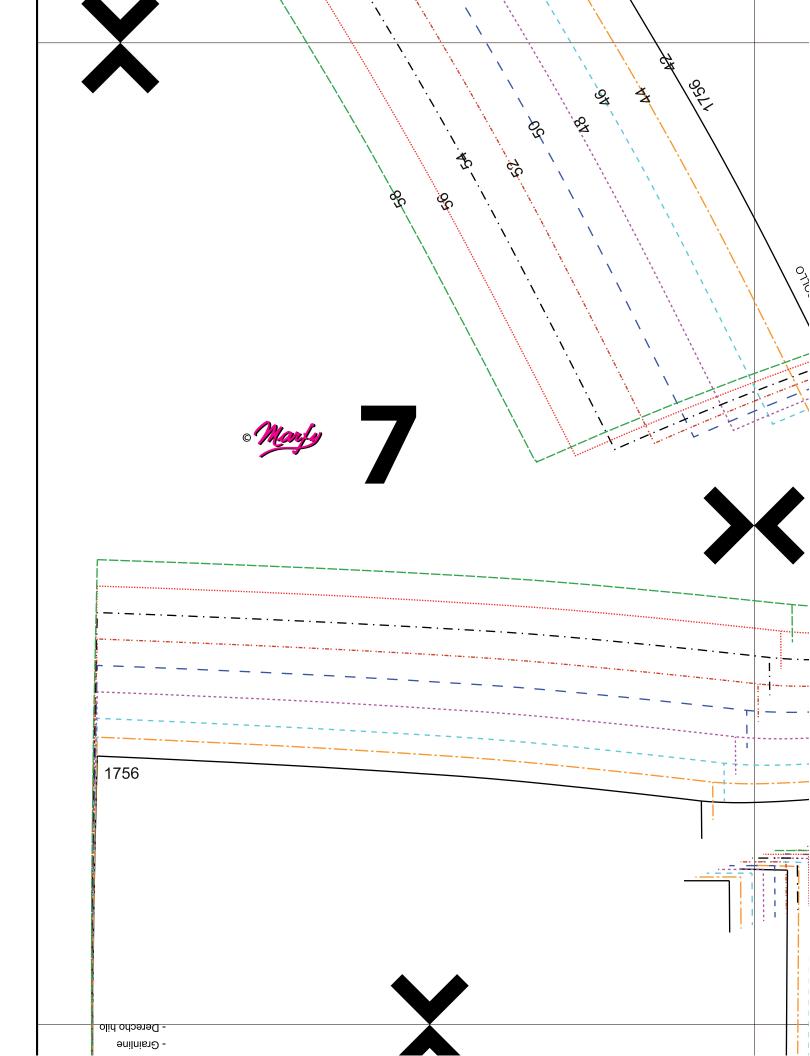

2 - Trim with scissors the right edge and the lower edge along the continuous line, so that the arrowheads are aligned with the edge, and join the pieces with adhesive tape matching arrows. For convenience in pulling the sheets, don't cut the left and upper edges, so that one side has a margin of support.

3 - Join all pages following the numerical order of the prospect in the first page, be sure that arrowheads match up in each side as well as the lines of the pattern.

4 - When the graph will be complete, cut or trace single pieces on onion paper following the line of the chosen size.

5 - Now the pattern is ready to be placed on fabric for the cut.

6 - If you want to customize the pattern please look at our specific PDF.

This pattern is only for personal use. It is forbidden the industrial use. Any reproduction, even partial, is prohibited. All rights reserved. © Marfy S.r.I.