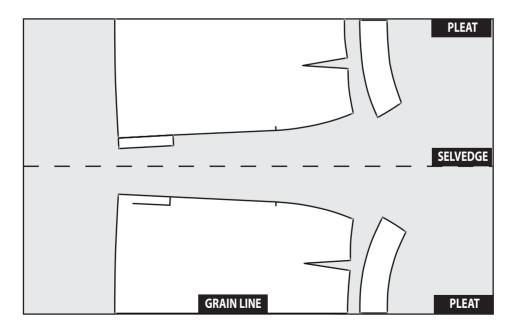

## **FABRIC LAY PLAN**

Please note: the lay plan is a suggestion and dependent on the width of fabric. This lay plan was created on fabric mt. 1.40 wide folded in double.

|       | ۲۵۲۵ کې<br>۲۵۲۵                       |               |
|-------|---------------------------------------|---------------|
|       | ····································· |               |
|       | 97                                    |               |
| · - + |                                       |               |
| k     |                                       |               |
|       |                                       |               |
|       |                                       |               |
|       |                                       |               |
|       |                                       |               |
|       |                                       |               |
|       |                                       |               |
|       |                                       |               |
|       |                                       |               |
| •     |                                       |               |
|       |                                       |               |
|       | • Monfy                               |               |
|       |                                       |               |
|       |                                       |               |
|       |                                       |               |
| -·-·- |                                       |               |
|       |                                       | - · <u></u> · |
| ı     |                                       |               |
|       |                                       | ·             |
|       |                                       |               |
|       |                                       |               |
|       | - Stitch till here - Coser hasta aqui |               |
|       |                                       |               |
|       |                                       |               |
|       |                                       |               |
|       |                                       |               |