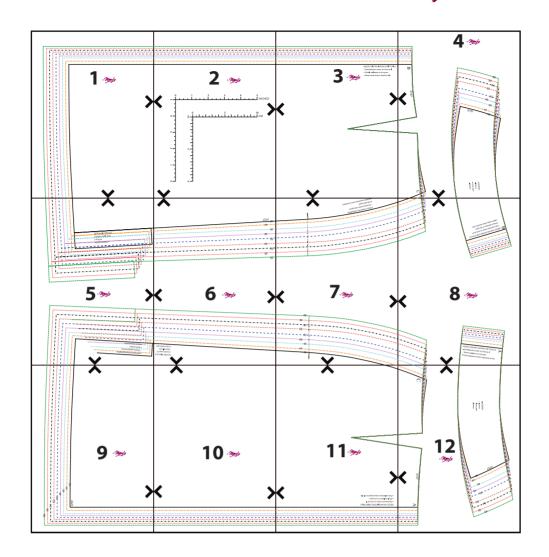

3 - Join all pages following the numerical order of the prospect in the first page, be sure that arrowheads match up in each side as well as the lines of the pattern.

4 - When the graph will be complete, cut or trace single pieces on onion paper following the line of the chosen size.

5 - Now the pattern is ready to be placed on fabric for the cut.

6 - If you want to customize the pattern please look at our specific PDF.

This pattern is only for personal use. It is forbidden the industrial use. Any reproduction, even partial, is prohibited. All rights reserved. © Marfy S.r.I.